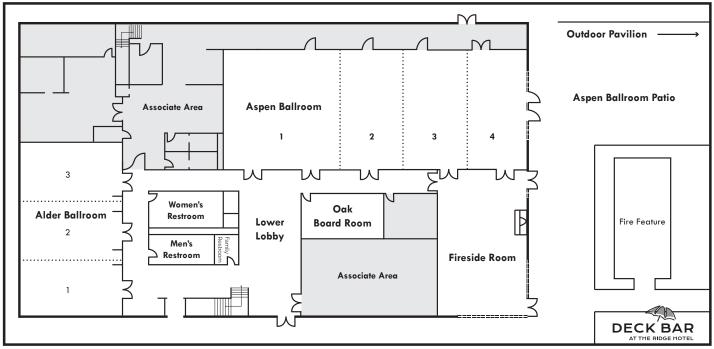

## THE RIDGE WEDDING ROOM LAYOUTS

The Deck Bar and Fire Feature open to the public.

## **CEREMONY SITE**

Below room capacities are based on theater style seating.

Outdoor Pavilion 270

## COCKTAIL HOUR

Below room capacities are based on cocktail tables and minimal seating.

DIMENSIONS SQUARE FT. CEILING CAPACITY
Aspen Ballroom Patio ask your coordinator for more details

Fireside Room 49' x 41' 2,009 10' 150

## RECEPTION

Below room capacities include space for a DJ and dance floor.

|                | DIMENSIONS | SQUARE FT. | CEILING | CAPACITY | WITH TABLES ON DANCE FLOOR |
|----------------|------------|------------|---------|----------|----------------------------|
| Aspen Ballroom | 40′ x 103′ | 4,120      | 12′     | 275      | 300                        |
| Fireside Room  | 49′ x 41′  | 2,009      | 10′     | 75       | 120                        |